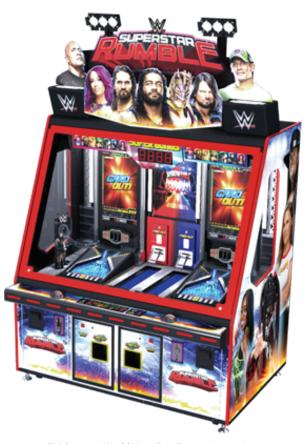

# **WWE SUPERSTAR RUMBLE**

Visually and acoustically dazzling.

Players fire steel balls at target resembling WWE championship belt.

A miss redirects ball onto playfield where tickets are won. 8 collection cards: 7 standards and 1 legend.

Cards move on conveyer.

Multi-ball (operator adjustable).

Two player stations.

TM & ©2018 World Wrestling Entertainment Inc.

W1580 x D1210 x H2460 / 450KG / 530W