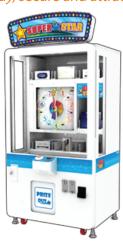

# **SUPER STAR**

Compact, sturdy, secure and attractive white finish

W1020 x D930 x H2254 / 280KG / 280W