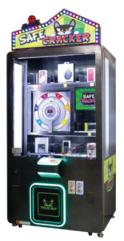

# SAFE CRACKER

LCD, LEDs, animation and beautiful black finish

W1024 x D940 x H2329 / 340KG / 300W