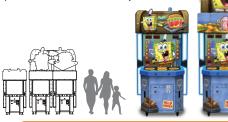

## SPONGEBOB PINEAPPLE ARCADE

Quick-coin-action game with 9-piece colorful trading card series. World-famous Nickelodeon characters create brand equity for operators.

Two player stations.

W1861 x D976 x H2509 / 380KG / 500W