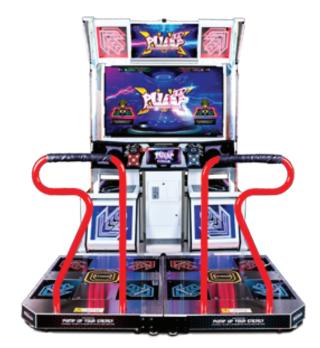

# **PUMP IT UP LX** 55" cabinet with 20th Anniversary software

Pump It Up, a pop-culture icon for two decades, celebrates its 20th anniversary in 2019 with new software, songs and characters.

Since 1999, Andamiro has published and manufactured the world-famous Pump It Up rhythm, music and dance videogames. The international dance game is presented in Andamiro's contemporary 55" cabinet; the dance stage is divided into 2 sides.