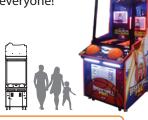

# **TICKET REDEMPTION**

Two player game with very unique basketball controller.

Pound, score and enjoy with everyone!

W801 x D988 x H2500 / 220KG / 300W