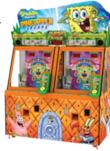

## SPONGEBOB PINEAPPLE ARCADE

Quick-coin-action game with 9-piece colorful trading card series. World-famous Nickelodeon characters create brand equity for operators.

Two player stations.

W1861 x D976 x H2509 / 380KG / 500W