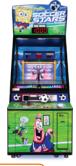

# SPONGEBOB SOCCER STAR

Two world-renown symbols: SpongeBob and the sport of soccer.

Score 7 goals in time (30 seconds is default) to move onto 15-second bonus round. 15 goals wins big ticket bonus.

W866 x D1823 x H2291 / 300KG / 280W